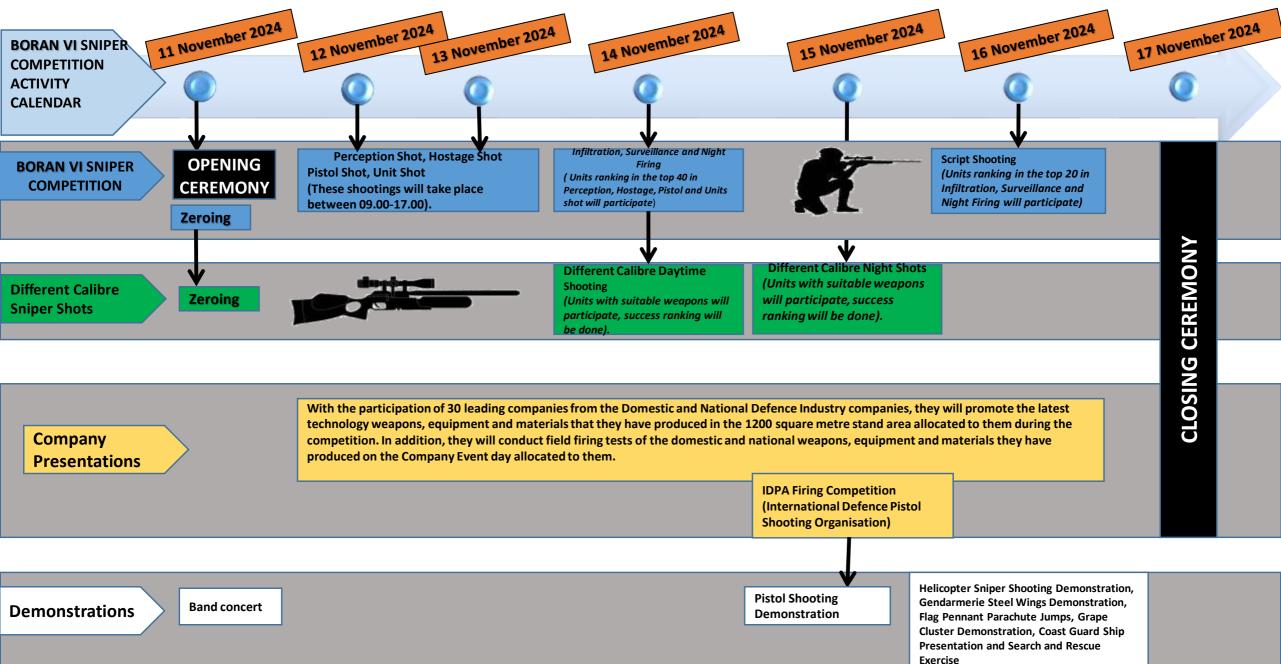

| Ŕ                                                                 | (All u                     | RST STAGE SH<br>inits will partie<br>tal score is 180 | cipate.)                         | SECOND STAGE SHOOTINGS<br>(The first 40 elements will participate)<br>The total score is 1000 points. |       |                           |                                  |                                                 |  |
|-------------------------------------------------------------------|----------------------------|-------------------------------------------------------|----------------------------------|-------------------------------------------------------------------------------------------------------|-------|---------------------------|----------------------------------|-------------------------------------------------|--|
| SHOTS                                                             | Perception<br>Shoting      | Hostage<br>Shooting                                   | Pistol<br>Shooting               | Distance<br>Shooting                                                                                  | SHOTS | Infiltration              | Surveillance                     | Night<br>Shooting                               |  |
|                                                                   | 3                          | 3                                                     | 5+5                              | 9                                                                                                     |       | -                         | -                                | 2                                               |  |
|                                                                   | 100 meters                 | 150 meters                                            | 15-25 meters                     | 600-800-1000<br>meters                                                                                |       | 11 km.                    | 300-800 m.                       | 300-600 m.                                      |  |
|                                                                   | Perception<br>Target drawn | Hostage Terrorist<br>Target                           | Knee Target                      | 50x50 Material<br>Target                                                                              |       | Point Target              | Thermal Material<br>Knee Targets | Thermal Material<br>Knee Targets                |  |
| X                                                                 | on A3 Paper<br>90 seconds  | 30 seconds                                            | 60 seconds                       | 8 minutes                                                                                             | X     | 3 hours                   | 5 minutes                        | 5 minutes                                       |  |
|                                                                   | In Lying Down<br>Supported | In Lying Down<br>Supported                            | In Standing<br>Pointing Position | In Lying Down<br>Supported                                                                            |       | Free Pointing<br>Position | Free Pointing<br>Position        | In Lying Down<br>Supported Pointing<br>Position |  |
|                                                                   | Pointing<br>Position       | Pointing Position                                     | 12122                            | Pointing Position                                                                                     | SCORE | 200                       | 300                              | 500                                             |  |
| SCORE<br>()<br>()<br>()<br>()<br>()<br>()<br>()<br>()<br>()<br>() | <b>300</b>                 | <b>450</b>                                            |                                  |                                                                                                       |       |                           |                                  |                                                 |  |

## THIRD STAGE SHOOTINGS

Scenario Shots

(The first 20 elements will participate).

This stage consists of 8 minutes and the total score is 1000 points.

| SHOTS | Special<br>Operation<br>Shooting                                           | Cradle Target<br>Shooting                          | Distance<br>Shooting                               | Weak Hand<br>Shooting                              | Keyhole Shoting        | Pistol<br>Shooting                                   | SHOTS        | Long Distance<br>(Suppressor)<br>Shooting       | Long<br>Distance<br>Shooting                       | Night<br>Shootin <sub>i</sub>                        |
|-------|----------------------------------------------------------------------------|----------------------------------------------------|----------------------------------------------------|----------------------------------------------------|------------------------|------------------------------------------------------|--------------|-------------------------------------------------|----------------------------------------------------|------------------------------------------------------|
| 0     | 2                                                                          | 4                                                  | 3                                                  | 2                                                  | 2                      | 3                                                    |              | 3                                               | 3                                                  | 3                                                    |
|       | 200 m.                                                                     | 200 m.                                             | 600 m.                                             | 300 m.                                             | 300 m.                 | 15 m.                                                |              | 1000-1500 m.                                    | 1000-2000 m.                                       | 400-800<br>1200-15<br>m.                             |
|       | Moving Target                                                              | Key Material Target<br>and Moving Cradle<br>Target | Material<br>Target                                 | Material Target                                    | Material Target        | Scored<br>Circular<br>Target                         |              | 1x1 m<br>Material<br>Target                     | 1x1 m<br>Material<br>Target                        | 2x2 m<br>Therma<br>Target                            |
| X     |                                                                            |                                                    | 8 min                                              | X                                                  | 10 minutes             | 10 minutes                                           | 10<br>minute |                                                 |                                                    |                                                      |
|       | In Lying Down<br>Supported<br>Pointing Position<br>(On Moving<br>Platform) | In Lying Down Supported<br>Pointing Position       | In Lying Down<br>Supported<br>Pointing<br>Position | In Lying Down<br>Supported<br>Pointing<br>Position | Free Pointing Position | Free Pointing<br>Position<br>(On Moving<br>Platform) |              | In Lying Down<br>Supported<br>Pointing Position | In Lying Down<br>Supported<br>Pointing<br>Position | In Lying<br>Down<br>Supporte<br>Pointing<br>Positior |
| SCORE | 200                                                                        | 200                                                | 270                                                | 140                                                | 100                    | 90                                                   | SCORE        | 100                                             | 100                                                | 100                                                  |
|       |                                                                            | F                                                  |                                                    |                                                    |                        |                                                      |              |                                                 |                                                    |                                                      |