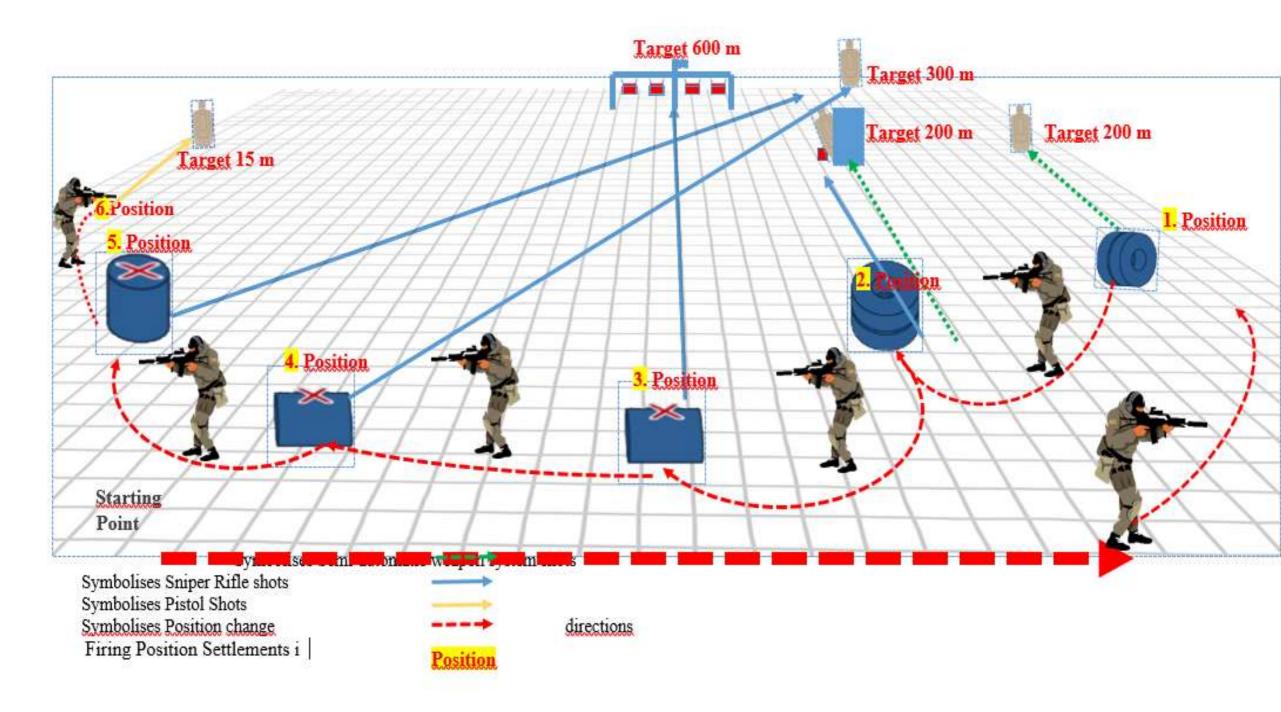

## THIRD STAGE SHOOTINGS

Scenario Shots

(The first 20 elements will participate).

This stage consists of 8 minutes and the total score is 1000 points.

| SHOTS | Special<br>Operation<br>Shooting                                           | Cradle Target<br>Shooting                          | Distance<br>Shooting                               | Weak Hand<br>Shooting                              | Keyhole Shoting        | Pistol<br>Shooting                                   | SHOTS        | Long Distance<br>(Suppressor)<br>Shooting       | Long<br>Distance<br>Shooting                       | Night<br>Shootin <sub>i</sub>                        |
|-------|----------------------------------------------------------------------------|----------------------------------------------------|----------------------------------------------------|----------------------------------------------------|------------------------|------------------------------------------------------|--------------|-------------------------------------------------|----------------------------------------------------|------------------------------------------------------|
| 0     | 2                                                                          | 4                                                  | 3                                                  | 2                                                  | 2                      | 3                                                    |              | 3                                               | 3                                                  | 3                                                    |
|       | 200 m.                                                                     | 200 m.                                             | 600 m.                                             | 300 m.                                             | 300 m.                 | 15 m.                                                |              | 1000-1500 m.                                    | 1000-2000 m.                                       | 400-800<br>1200-15<br>m.                             |
|       | Moving Target                                                              | Key Material Target<br>and Moving Cradle<br>Target | Material<br>Target                                 | Material Target                                    | Material Target        | Scored<br>Circular<br>Target                         |              | 1x1 m<br>Material<br>Target                     | 1x1 m<br>Material<br>Target                        | 2x2 m<br>Therma<br>Target                            |
| X     |                                                                            |                                                    | 8 min                                              | X                                                  | 10 minutes             | 10 minutes                                           | 10<br>minute |                                                 |                                                    |                                                      |
|       | In Lying Down<br>Supported<br>Pointing Position<br>(On Moving<br>Platform) | In Lying Down Supported<br>Pointing Position       | In Lying Down<br>Supported<br>Pointing<br>Position | In Lying Down<br>Supported<br>Pointing<br>Position | Free Pointing Position | Free Pointing<br>Position<br>(On Moving<br>Platform) |              | In Lying Down<br>Supported<br>Pointing Position | In Lying Down<br>Supported<br>Pointing<br>Position | In Lying<br>Down<br>Supporte<br>Pointing<br>Positior |
| SCORE | 200                                                                        | 200                                                | 270                                                | 140                                                | 100                    | 90                                                   | SCORE        | 100                                             | 100                                                | 100                                                  |
|       |                                                                            | F                                                  |                                                    |                                                    |                        |                                                      |              |                                                 |                                                    |                                                      |